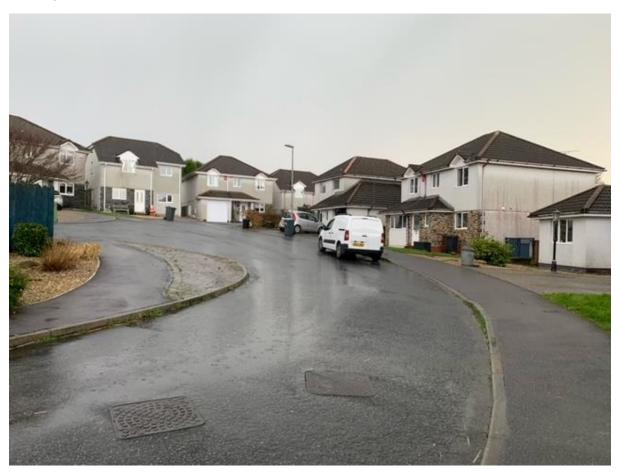

## **Grit bin locations**

The site below within Grose meadows has been put forward by a member of the public as a suggested new location. This paved section has been approved by Cornwall Council and is an alternative to the lower image suggested by Cornwall Council on the corner of Kent Close (halfway up wellington Road. It would be down to the Council to consider if they feel that either site is suitable. We have looked at various other locations closer to the entrance of Grose Meadows but Cornwall Council will not consider a site that blocks the pavement.